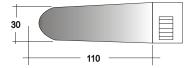

Working surface : 110X38 cm Standard height : 85cm Heating power : 1KW Suction power : 0.50HP

Power supply : 230V-1ph-50Hz

ECO DOB 3711 E

CODE 102-26-002 Same characteristics except for the fact that it operation is controlled through an electronic plate, patented by PRIMULA, which provides: