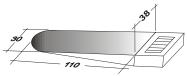

Working surface : 110X38 cm Standard height : 85cm Heating power : 1KW Suction power : 0.50HP

Power supply : 230V-1ph-50Hz

ECO DOB 3711 E

CODE 102-26-002 Same characteristics except for the fact that it operation is controlled through an electronic plate, patented by PRIMULA, which provides: