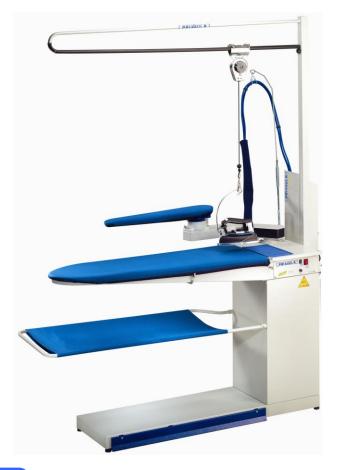

## **ECO DOB 3711**

## Ironing board with heating and suction.

For ladies/children garments, skirts, dresses, shirts etc. Comes with a swivelbow ATB and SIM silicon iron rest.

102-26-000

**Extra accessories**: Swivelarm and buck, vario system,iron gantry, steam iron, Lighting System

Working surface : 110X38 cm Standard height : 85cm Heating power : 1KW Suction power : 0.50HP

Power supply : 230V-1ph-50Hz

ECO DOB 3711 E

CODE 102-26-002 Same characteristics except for the fact that it operation is controlled through an electronic plate, patented by PRIMULA, which provides: